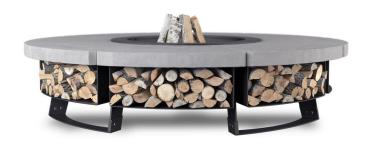

# HETTA ROUND 230

Beauty locked in the details.

### TECHNICAL DATA

Diameter 230 cm
Height 50 cm
Cladding thickness 6 cm
Diameter of combustion chamber 90 cm
Weight 850 kg
Number of wood chambers 8 pcs.
Chamber capacity 0,6m3

Construction

# Finishing

The Hetta Round is our meticulously detailed model that features a stone seat, wood compartments and a contemporary design. We produce it in 3 variants of finishing materials and in three types of steel to blend in with any space, whatever its style.