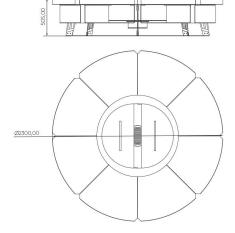

### TECHNICAL DATA

Diameter 230 cm
Height 50 cm
Cladding thickness 6 cm
Diameter of combustion chamber 90 cm
Weight 850 kg
Number of wood chambers 8 pcs.
Chamber capacity 0,6m3

Construction