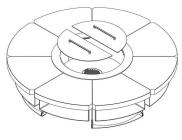

### TECHNICAL DATA

Diameter 230 cm
Height 50 cm
Cladding thickness 6 cm
Diameter of combustion chamber 90 cm
Weight 850 kg
Number of wood chambers 8 pcs.
Chamber capacity 0,6m3

Construction

## Construction material

- INOX grate
- Closing lids
- Cover