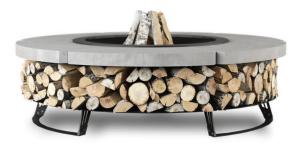

## HETTA ROUND 120

Beauty locked in the details.

## TECHNICAL DATA

| Diameter                       | 118 cm  |
|--------------------------------|---------|
| Height                         | 35 cm   |
| Cladding thickness             | 5 cm    |
| Diameter of combustion chamber | 60 cm   |
| Weight                         | 169 kg  |
| Number of wood chambers        | 6 pcs.  |
| Chamber capacity               | 0,15 m3 |

## Construction Description Finishing The Hetta Round is our meticulously detailed model Concrete HPC that features a stone seat, wood Granite Monumental compartments and а contemporary design . We produce it in 3 variants of Granite Viscount White finishing materials and in three types of steel to blend in with any space, whatever its style. Accessories Construction material - INOX grate Corten steel - Closing lids - Cover Black Steel + INOX INOX